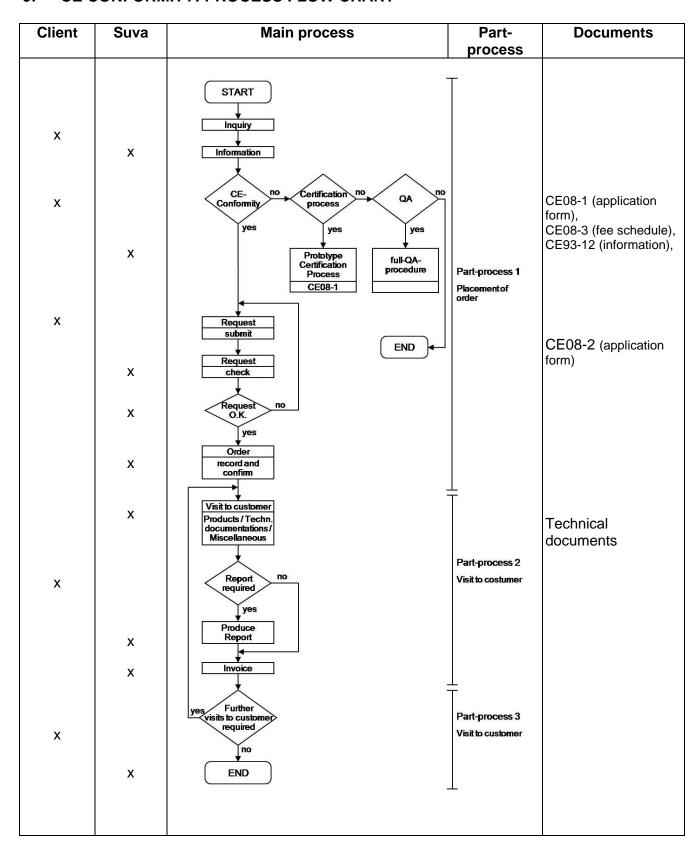

vided by the customer exclusively for the purposes of the procedure selected in section 1 and not to share it with third parties without the customer's prior written consent. The same applies to the data collected or created by the certification body as part of the selected procedure (images, reports etc.)

#### 9. CONFIRMATION

With the application of his/her signature, the undersigned hereby confirms the accuracy of the information given above and accepts the fee schedule of the certification body. The undersigned also recognizes that for the product listed here and assessed by Suva's certification body, accreditation no. SCESp 0008, a type-examination cannot be carried out.

Place, date :

Signature of applicant:

Order no.: CE08-2.e Page 6/6

#### 9. CE CONFORMITY: PROCESS FLOW CHART